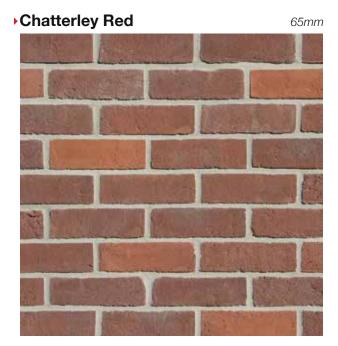

#### **▶**Baroque

**Beaumont Medium Multi** 

you can download brick info cards at crest-bst.co.uk

you can download brick info cards at crest-bst.co.uk

50 & 65mm

Charleston Blues

40, 50, 65 & 71mm

made 65mm