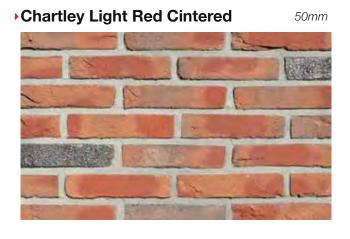

st.co.uk







#### **▶Windsor Red**



#### RECLAIMED BRICKS

Crest's New Collection of Reclaimed Bricks

#### Capel Antique Buff



#### Selhurst Antique Red Multi

65mm





#### York Red

50 & 65mm



**▶** Yorvik Restoration

you can download brick info cards at crest-bst.co.uk

#### **50MM BRICK COLLECTION**



#### Create desirable lines with Crest 50mm format bricks

Here at Crest we have a wide selection of 50mm bricks available. In fact the majority of our whole brick portfolio are available in both 65mm and 50mm. We have an extensive range of over 100 types of 50mm bricks in a wide range of textures, colours and finishes. These are ideal for both modern and traditional styles, so we are confident we'll have something to suit your build project.





# Ashwell Multi 50mm















WELCOME TO THE WORLD OF CREST 50MM
BRICKS...OUR PORTFOLIO OF STYLISH AND
ELEGANT FORMAT STYLE BRICKS OFFERS AN
ALTERNATIVE LINE IN ARCHITECTURE.

#### LINEA



**Linea by Crest** is an extensive range of long format bricks which brings something very different to a project. These elegant bricks are available in a variety of different colours, textures and sizes.

The stunning Charleston Blues Linea bricks featured here are just one example of the kind of 'special architectural design' products that we supply. If you have a need for something a little different we can provide the ideas and the solution.









**Blues** 

Kalini

Caledonian











FOR FURTHER DETAILS CONTACT CREST ON 01430 432667 OR EMAIL info@crest-bst.co.uk

Crest \*Planum PV Solar Tile Panel, with black fra