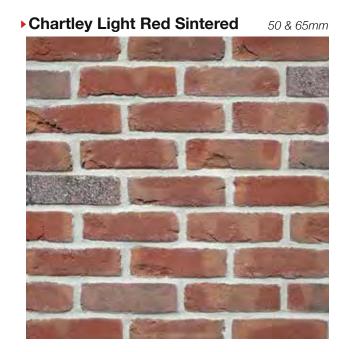

ch brick.

If you have a mobile device handy you can scan the 'QR' code below and this will take you directly to the bricks section of our site. From here simply click on any brick and this will take you to a dedicated brick product page.

















you can download brick info cards at crest-bst.co.uk



50 & 65mm

#### ▶ Atlanta Grey 50 & 65mm



#### **▶** Autumn Gold 65mm



#### Tumbled Option Available

#### **▶**Balmoral Blend



#### **▶**Baltrum 65mm



#### **▶**Baroque



**Beaumont Medium Multi** 



you can download brick info cards at crest-bst.co.uk































you can download brick info cards at crest-bst.co.uk









50 & 65mm







Charleston Blues

40, 50, 65 & 71mm





made 65mm



you can download brick info cards at crest-bst.co.uk

















50, 65 & 71mm





65mm



**▶** Chipperfield Multi

50mm



#### **Cortes**

65mm



Devonshire Grey Multi



Dorking Dark Multi

50, 65 & 71mm



you can download brick info cards at crest-bst.co.uk







#### Eastbury Red Multi

65mm

**▶**Ebony 50 & 65mm



65mm







▶Elgin Blend

65mm

**▶**Emden Red

Fiori

50 & 65mm







Flemish Antique



**▶**Gelderland 65mm



Georgian Multi

65mm



**▶**Gibraltar

65mm

• Glazed Bricks

65mm

• Goldsmith Blend

65mm















#### Granite Grey Multi



Graphite Black Multi

65mm



Grey Handmade

65mm

50 & 65mm



Grey Sintered



Grosvenor Grey Multi



**→ Hamlet Antique** 

50 & 65mm



you can download brick info cards at crest-bst.co.uk



#### Harewood Blend 65mm



#### **→** Hartford Multi



#### **→** Heather Mixt