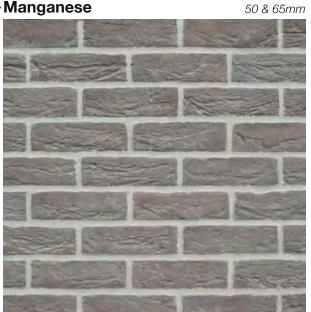

**▶ Kentish Sandstone** 

**▶Kingsbridge** 

65 mm

**▶** Manganese

**▶** Manor Blend

65mm

50 & 65mm

Marston Red Multi