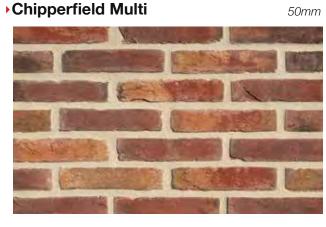

you can download brick info cards at crest-bst.co.uk

50, 65 & 71mm

65mm

**▶** Chipperfield Multi

50mm