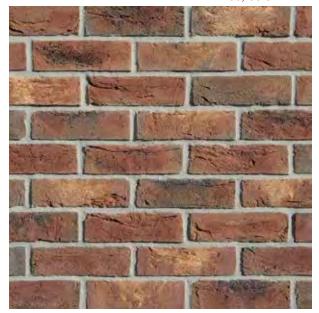

mobile device handy you can scan the 'QR' code below and this will take you directly to the bricks section of our site. From here simply click on any brick and this will take you to a dedicated brick product page.

















you can download brick info cards at crest-bst.co.uk



50 & 65mm

#### ▶ Atlanta Grey 50 & 65mm



#### **▶** Autumn Gold 65mm



#### Tumbled Option Available

#### **▶**Balmoral Blend



#### **▶**Baltrum 65mm



#### **▶**Baroque



**Beaumont Medium Multi** 



you can download brick info cards at crest-bst.co.uk































you can download brick info cards at crest-bst.co.uk









50 & 65mm







Charleston Blues

40, 50, 65 & 71mm





made 65mm



you can download brick info cards at crest-bst.co.uk

















50, 65 & 71mm





65mm



**▶** Chipperfield Multi

50mm



#### **Cortes**

65mm



Devonshire Grey Multi



Dorking Dark Multi

50, 65 & 71mm



you can download brick info cards at crest-bst.co.uk







#### Eastbury Red Multi

65mm

**▶**Ebony 50 & 65mm



65mm







▶Elgin Blend

65mm

**▶**Emden Red

Fiori

50 & 65mm







Flemish Antique



**▶**Gelderland 65mm



Georgian Multi

65mm



**▶**Gibraltar

65mm

• Glazed Bricks

65mm

• Goldsmith Blend

65mm















#### Granite Grey Multi



Graphite Black Multi

65mm



Grey Handmade

65mm

50 & 65mm



Grey Sintered



Grosvenor Grey Multi



**→ Hamlet Antique** 

50 & 65mm



you can download brick info cards at crest-bst.co.uk



#### Harewood Blend 65mm



#### **→** Hartford Multi



#### **→** Heather Mixture



#### **▶**Heathlan