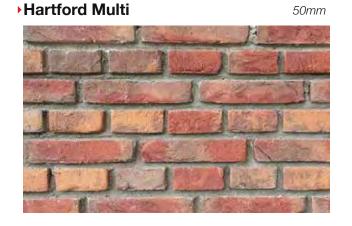

o.uk







#### **▶Windsor Red**



#### RECLAIMED BRICKS

Crest's New Collection of Reclaimed Bricks

#### Capel Antique Buff



#### Selhurst Antique Red Multi

65mm





#### York Red

50 & 65mm



**▶** Yorvik Restoration

you can download brick info cards at crest-bst.co.uk

#### **50MM BRICK COLLECTION**



#### Create desirable lines with Crest 50mm format bricks

Here at Crest we have a wide selection of 50mm bricks available. In fact the majority of our whole brick portfolio are available in both 65mm and 50mm. We have an extensive range of over 100 types of 50mm bricks in a wide range of textures, colours and finishes. These are ideal for both modern and traditional styles, so we are confident we'll have something to suit your build project.





# Ashwell Multi 50mm















WELCOME TO THE WORLD OF CREST 50MM
BRICKS...OUR PORTFOLIO OF STYLISH AND
ELEGANT FORMAT STYLE BRICKS OFFERS AN
ALTERNATIVE LINE IN ARCHITECTURE.

#### LINEA



**Linea by Crest** is an extensive range of long format bricks which brings something very different to a project. These elegant bricks are available in a variety of different colours, textures and sizes.

The stunning Charleston Blues Linea bricks featured here are just one example of the kind of 'special architectural design' products that we supply. If you have a need for something a little different we can provide the ideas and the solution.









**Blues** 

Kalini

Caledonian











FOR FURTHER DETAILS CONTACT CREST ON 01430 432667 OR EMAIL info@crest-bst.co.uk

Crest \*Planum PV Solar Tile Panel, with black frame -