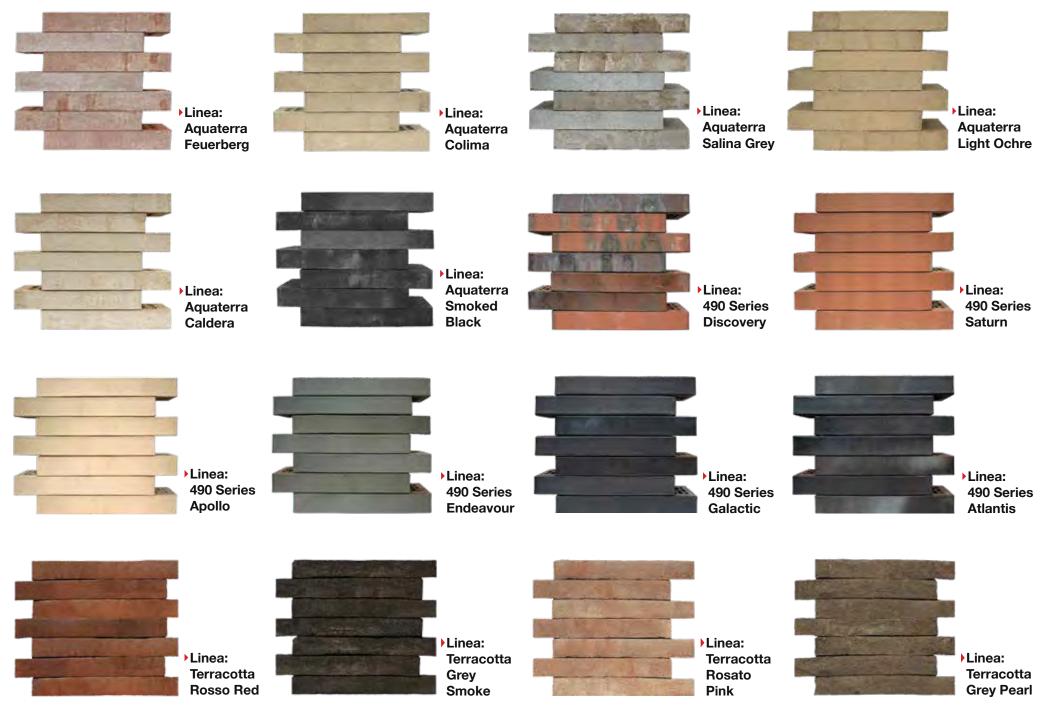

#### LINEA

**Linea by Crest** is an extensive range of long format bricks which brings something very different to a project. These elegant bricks are available in a variety of different colours, textures and sizes.