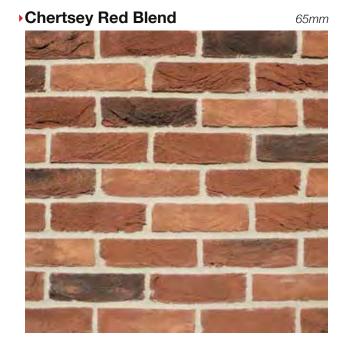

you can download brick info cards at crest-bst.co.uk

50, 65 & 71mm

65mm

**▶** Chipperfield Multi

50mm