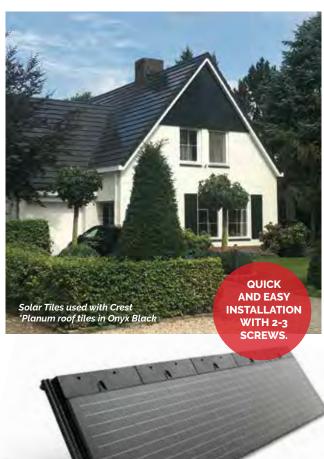

**Blues** 

Kalini

Caledonian

FOR FURTHER DETAILS CONTACT CREST ON 01430 432667 OR EMAIL info@crest-bst.co.uk

Crest \*Planum PV Solar Tile Panel, with black frame - black cells and black backsheet