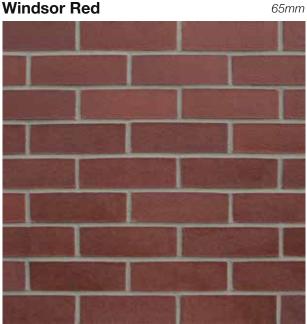

embrook Red Multi



**▶**Picasso

65mm



**▶**Pizarro

65mm

50 & 65mm

65mm



you can download brick info cards at crest-bst.co.uk







#### Premium Robinia 50 & 65mm



#### **▶**Radbrook Multi



#### ▶ Regal Blend



Regency Red Multi



**▶** Restoration Yellow



you can download brick info cards at crest-bst.co.uk





















you can download brick info cards at crest-bst.co.uk















Sevilla 50 & 65mm



Silver Birch 65 & 73mm



Skyline Grey



Super White



**▶Titan Multi** 



65mm



you can download brick info cards at crest-bst.co.uk

#### Turnberry Multi







**▶** Victorian Reserve

65mm



#### **▶Vinalmont Grey**





**▶**Wentworth





Westerland Antique

65mm



you can download brick info cards at crest-bst.co.uk







#### **▶Windsor Red**



#### RECLAIMED BRICKS

Crest's New Collection of Reclaimed Bricks

#### Capel Antique Buff



#### Selhurst Antique Red Multi

65mm





#### York Red

50 & 65mm



**▶** Yorvik Restoration

you can download brick info cards at crest-bst.co.uk

#### **50MM BRICK COLLECTION**



#### Create desirable lines with Crest 50mm format bricks

Here at Crest we have a wide selection of 50mm bricks available. In fact the majority of our whole brick portfolio are available in both 65mm and 50mm. We have an extensive range of over 100 types of 50mm bricks in a wide range of textures, colours and finishes. These are ideal for both modern and traditional styles, so we are confident we'll have something to suit your build project.





# Ashwell Multi 50mm















WELCOME TO THE WORLD OF CREST 5