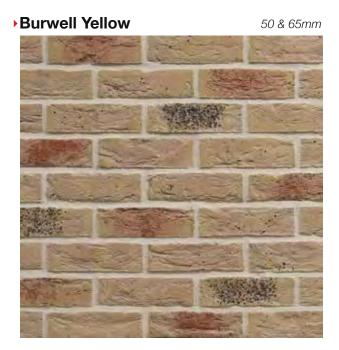

#### **▶**Baroque

**Beaumont Medium Multi** 

you can download brick info cards at crest-bst.co.uk

you can download brick info cards at crest-bst.co.uk

50 & 65mm

Charleston Blues

40, 50, 65 & 71mm

made 65mm