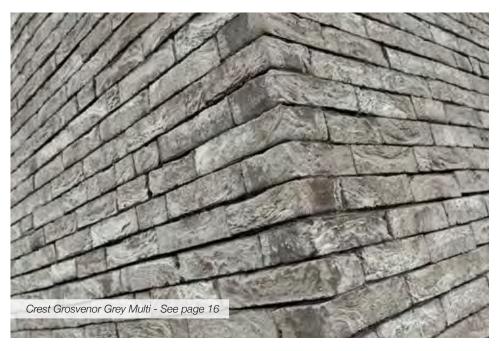

#### Granite Grey Multi

Graphite Black Multi

65mm

Grey Handmade

65mm

50 & 65mm

Grey Sintered

Grosvenor Grey Multi