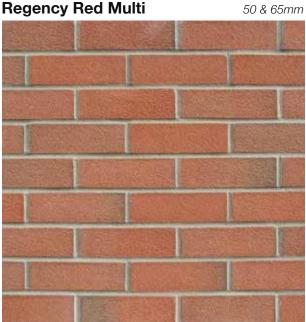

#### ▶ Regal Blend

Regency Red Multi

**▶** Restoration Yellow

you can download brick info cards at crest-bst.co.uk

you can download brick info cards at crest-bst.co.uk

Sevilla 50 & 65mm

Silver Birch 65 & 73mm