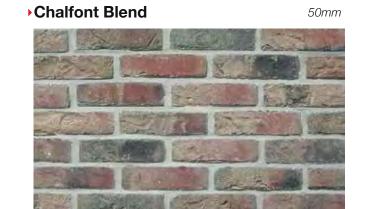

-bst.co.uk







#### **▶Windsor Red**



#### RECLAIMED BRICKS

Crest's New Collection of Reclaimed Bricks

#### Capel Antique Buff



#### Selhurst Antique Red Multi

65mm





#### York Red

50 & 65mm



**▶** Yorvik Restoration

you can download brick info cards at crest-bst.co.uk

#### **50MM BRICK COLLECTION**



#### Create desirable lines with Crest 50mm format bricks

Here at Crest we have a wide selection of 50mm bricks available. In fact the majority of our whole brick portfolio are available in both 65mm and 50mm. We have an extensive range of over 100 types of 50mm bricks in a wide range of textures, colours and finishes. These are ideal for both modern and traditional styles, so we are confident we'll have something to suit your build project.





# Ashwell Multi 50mm















WELCOME TO THE WORLD OF CREST 50MM
BRICKS...OUR PORTFOLIO OF STYLISH AND
ELEGANT FORMAT STYLE BRICKS OFFERS AN
ALTERNATIVE LINE IN ARCHITECTURE.

#### LINEA



**Linea by Crest** is an extensive range of long format bricks which brings something very different to a project. These elegant bricks are available in a variety of different colours, textures and sizes.

The stunning Charleston Blues Linea bricks featured here are just one example of the kind of 'special architectural design' products that we supply. If you have a need for something a little different we can provide the ideas and the solution.









**Blues** 

Kalini

Caledonian











FOR FURTHER DETAILS CONTACT CREST ON 01430 432667 OR EMAIL info@crest-bst.co.uk

Crest \*Planum PV Solar Tile Panel, with black f