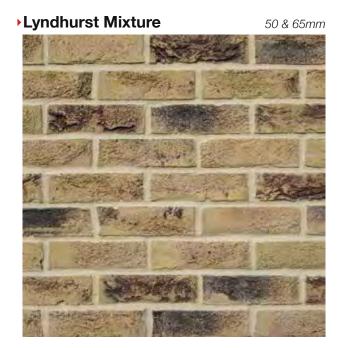

**→ Hamlet Antique** 

50 & 65mm

you can download brick info cards at crest-bst.co.uk