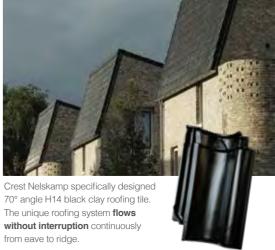

#### CREST NELSKAMP ROOFING TILES

#### Inspired roofscaping

The Crest Nelskamp Roofing range has proven to be an inspired choice when used with both modern and traditional styles of architecture as well as renovation and heritage works. Whatever your needs, from traditional rustic pantiles to beautiful large format clay and bespoke crafted glazed tiles we have a wide choice of roofing solutions all proven to enhance any type of build.