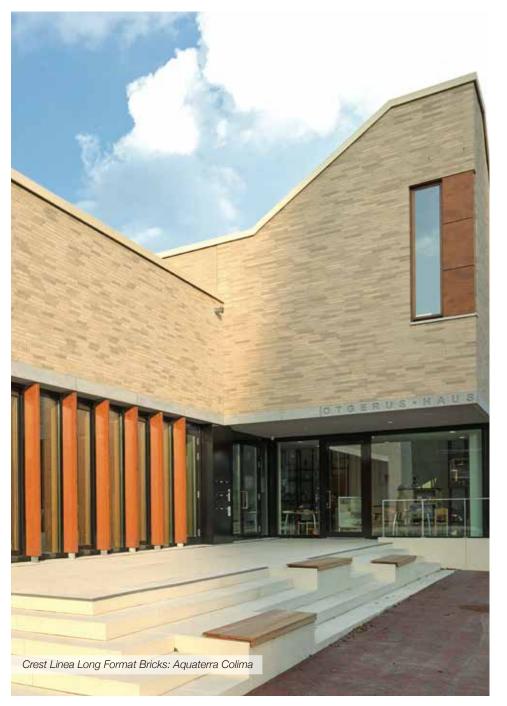

#### LINEA

**Linea by Crest** is an extensive range of long format bricks which brings something very different to a project. These elegant bricks are available in a variety of different colours, textures and sizes.