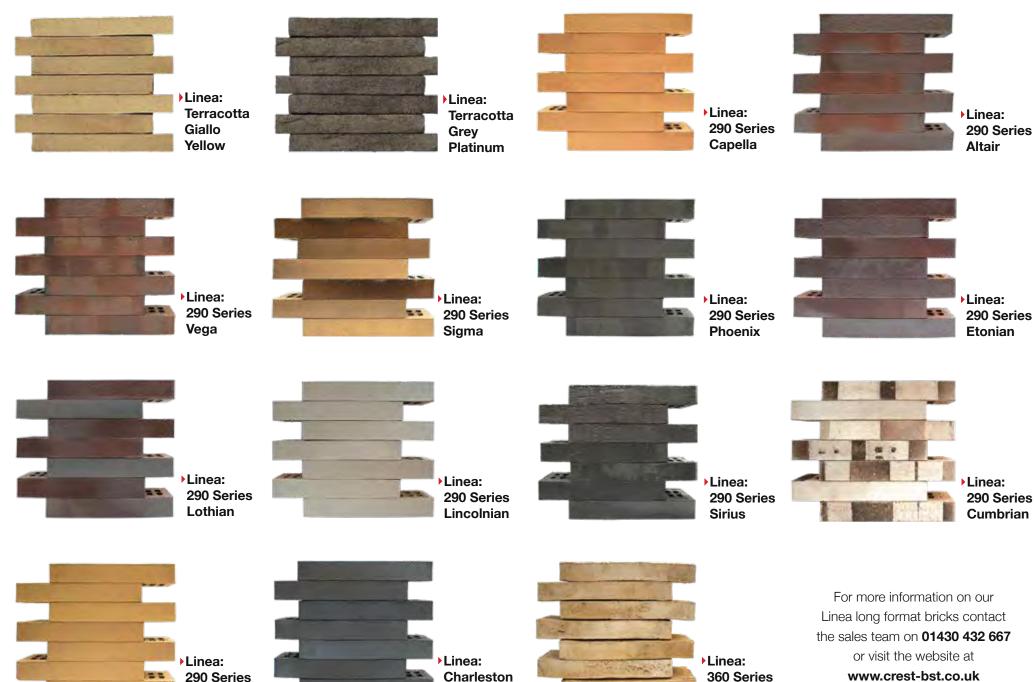

#### LINEA

**Linea by Crest** is an extensive range of long format bricks which brings something very different to a project. These elegant bricks are available in a variety of different colours, textures and sizes.