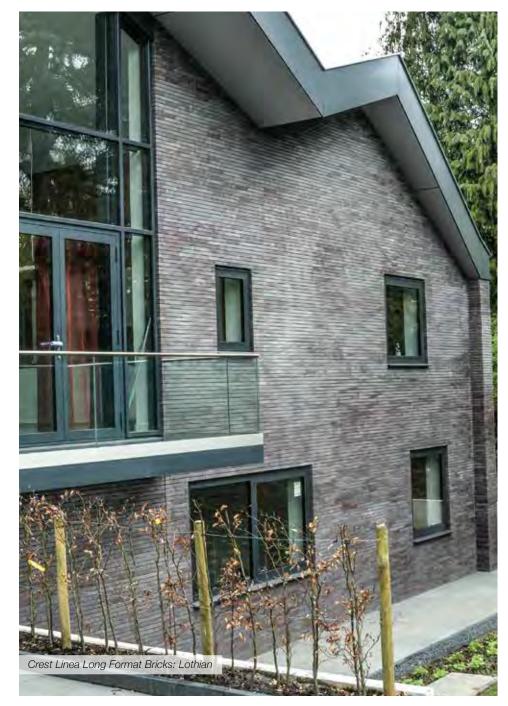

#### LINEA

**Linea by Crest** is an extensive range of long format bricks which brings something very different to a project. These elegant bricks are available in a variety of different colours, textures and sizes.

The stunning Charleston Blues Linea bricks featured here are just one example of the kind of 'special architectural design' products that we supply. If you have a need for something a little different we can provide the ideas and the solution.