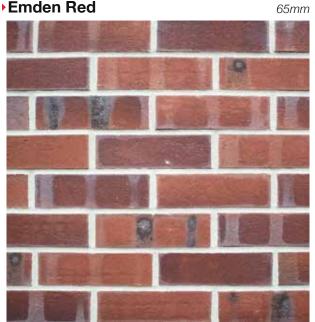

#### Eastbury Red Multi

65mm

**▶**Ebony 50 & 65mm

65mm

▶Elgin Blend

65mm

**▶**Emden Red

Fiori