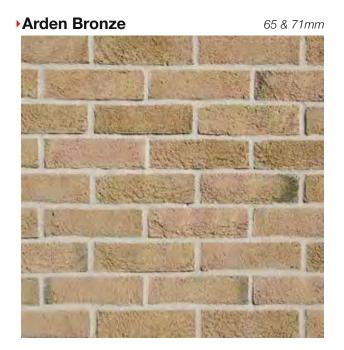

find what you are looking for here or on our website or you just require a little more information and advice, then please do not hesitate to contact us on **01430 432667**. You are also welcome to visit our showroom where you can see our inspiring range of Bricks, Blocks and Roofing Tiles first hand.

Thanks for considering Crest Bricks, we hope that we can be of service to you.

You can view even more of our brick range on our Crest website at

#### www.crest-bst.co.uk

Here you will find technical specifications, images and info cards for each brick.

If you have a mobile device handy you can scan the 'QR' code below and this will take you directly to the bricks section of our site. From here simply click on any brick and this will take you to a dedicated brick product page.

















you can download brick info cards at crest-bst.co.uk



50 & 65mm

#### ▶ Atlanta Grey 50 & 65mm



#### **▶** Autumn Gold 65mm



#### Tumbled Option Available

#### **▶**Balmoral Blend



#### **▶**Baltrum 65mm



#### **▶**Baroque



**Beaumont Medium Multi** 



you can download brick info cards at crest-bst.co.uk































you can download brick info cards at crest-bst.co.uk









50 & 65mm







Charleston Blues

40, 50, 65 & 71mm





made 65mm



you can download brick info cards at crest-bst.co.uk

















50, 65 & 71mm





65mm



**▶** Chipperfield Multi

50mm



#### **Cortes**

65mm



Devonshire Grey Multi



Dorking Dark Multi

50, 65 & 71mm



you can download brick info cards at crest-bst.co.uk







#### Eastbury Red Multi

65mm

*