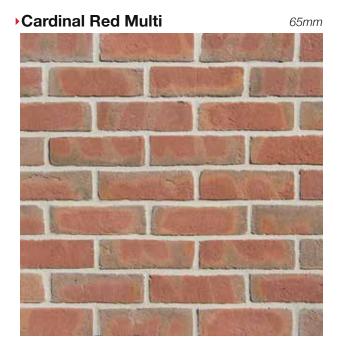

#### **▶**Baroque

**Beaumont Medium Multi** 

you can download brick info cards at crest-bst.co.uk

you can download brick info cards at crest-bst.co.uk

50 & 65mm

Charleston Blues

40, 50, 65 & 71mm

made 65mm