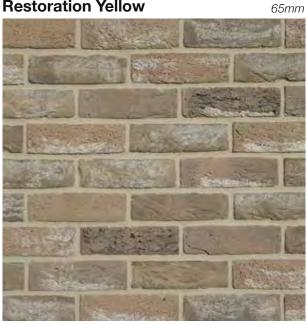

#### ▶ Regal Blend

Regency Red Multi

**▶** Restoration Yellow

you can download brick info cards at crest-bst.co.uk

you can download brick info cards at crest-bst.co.uk

Sevilla 50 & 65mm

Silver Birch 65 & 73mm