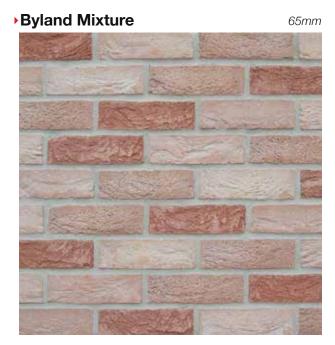

we can be of service to you.

You can view even more of our brick range on our Crest website at

#### www.crest-bst.co.uk

Here you will find technical specifications, images and info cards for each brick.

If you have a mobile device handy you can scan the 'QR' code below and this will take you directly to the bricks section of our site. From here simply click on any brick and this will take you to a dedicated brick product page.

















you can download brick info cards at crest-bst.co.uk



50 & 65mm

#### ▶ Atlanta Grey 50 & 65mm



#### **▶** Autumn Gold 65mm



#### Tumbled Option Available

#### **▶**Balmoral Blend



#### **▶**Baltrum 65mm



#### **▶**Baroque



**Beaumont Medium Multi** 



you can download brick info cards at crest-bst.co.uk































you can download brick info cards at crest-bst.co.uk









50 & 65mm







Charleston Blues

40, 50, 65 & 71mm





made 65mm



you can download brick info cards at crest-bst.co.uk

















50, 65 & 71mm





65mm



**▶** Chipperfield Multi

50mm



#### **Cortes**

65mm



Devonshire Grey Multi



Dorking Dark Multi

50, 65 & 71mm



you can download brick info cards at crest-bst.co.uk







#### Eastbury Red Multi

65mm

**▶**Ebony 50 & 65mm



65mm







▶Elgin Blend

65mm

**▶**Emden Red

Fiori

50 & 65mm







Flemish Antique



**▶**Gelderland 65mm



Georgian Multi

65mm



**▶**Gibraltar

65mm

• Glazed Bricks

65mm

• Goldsmith Blend

65mm















#### Granite Grey Multi



Graphite Black Multi

65mm



Grey Handmade

65mm

50 & 65mm



Grey Sintered