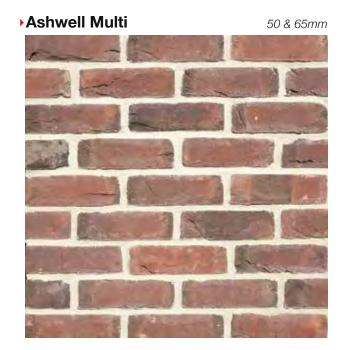

# Ashwell Multi 50mm

WELCOME TO THE WORLD OF CREST 50MM
BRICKS...OUR PORTFOLIO OF STYLISH AND
ELEGANT FORMAT STYLE BRICKS OFFERS AN
ALTERNATIVE LINE IN ARCHITECTURE.